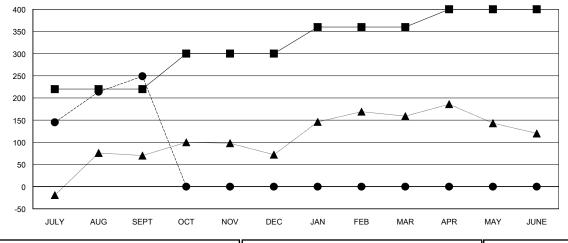

## LOCATION INDIA

**GMT CA** 

| Clubs                 |               |           |               | Members               |                           |                         |                                              |
|-----------------------|---------------|-----------|---------------|-----------------------|---------------------------|-------------------------|----------------------------------------------|
| RESULTS FOR 2017-2018 |               |           |               | RESULTS FOR 2017-2018 |                           |                         |                                              |
| QUARTER               | NEW CLUB GOAL | NEW CLUBS | DROPPED CLUBS | QUARTER               | MEMBER GROWTH NET<br>GOAL | MEMBER GROWTH<br>ACTUAL | DROPPED MEMBERS ACTUAL (including transfers) |
| JULY/AUG/SEPT         | 10            | 8         | 0             | JULY/AUG/SEPT         | 220                       | 317                     | 68                                           |
| OCT/NOV/DEC           | 4             | 0         | 0             | OCT/NOV/DEC           | 80                        | 0                       | 0                                            |
| JAN/FEB/MAR           | 4             | 0         | 0             | JAN/FEB/MAR           | 60                        | 0                       | 0                                            |
| APR/MAY/JUNE          | 2             | 0         | 0             | APR/MAY/JUNE          | 40                        | 0                       | 0                                            |

### GOALS AND ACTUAL NEW CLUBS CUMULATIVE

| ■- | MEMBER GROWTH NET GOAL |  |
|----|------------------------|--|
|    |                        |  |

MEMBER GROWTH ACTUAL
 A - LAST YEAR MEMBERSHIP ACTUAL

| DROPPED CLUBS: 0 |    |
|------------------|----|
| DROPPED MEMBERS  |    |
| DECEASED         | 2  |
| CLUB CANCELLED   | 0  |
| OTHER            | 66 |
| TOTAL            | 68 |