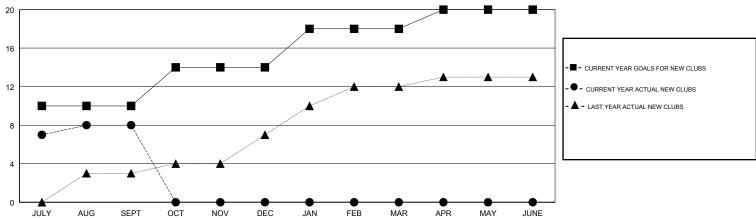

## LOCATION INDIA

**GMT CA** 

| Clubs                 |               |           |               | Members               |                           |                         |                                              |
|-----------------------|---------------|-----------|---------------|-----------------------|---------------------------|-------------------------|----------------------------------------------|
| RESULTS FOR 2017-2018 |               |           |               | RESULTS FOR 2017-2018 |                           |                         |                                              |
| QUARTER               | NEW CLUB GOAL | NEW CLUBS | DROPPED CLUBS | QUARTER               | MEMBER GROWTH NET<br>GOAL | MEMBER GROWTH<br>ACTUAL | DROPPED MEMBERS ACTUAL (including transfers) |
| JULY/AUG/SEPT         | 10            | 8         | 0             | JULY/AUG/SEPT         | 220                       | 317                     | 68                                           |
| OCT/NOV/DEC           | 4             | 0         | 0             | OCT/NOV/DEC           | 80                        | 0                       | 0                                            |
| JAN/FEB/MAR           | 4             | 0         | 0             | JAN/FEB/MAR           | 60                        | 0                       | 0                                            |
| APR/MAY/JUNE          | 2             | 0         | 0             | APR/MAY/JUNE          | 40                        | 0                       | 0                                            |

### GOALS AND ACTUAL NEW CLUBS CUMULATIVE

| ■- | MEMBER GROWTH NET GOAL |  |
|----|------------------------|--|
|    |                        |  |

MEMBER GROWTH ACTUAL
 A - LAST YEAR MEMBERSHIP ACTUAL

| DROPPED CLUBS: 0 |    |
|------------------|----|
| DROPPED MEMBERS  |    |
| DECEASED         | 2  |
| CLUB CANCELLED   | 0  |
| OTHER            | 66 |
| TOTAL            | 68 |